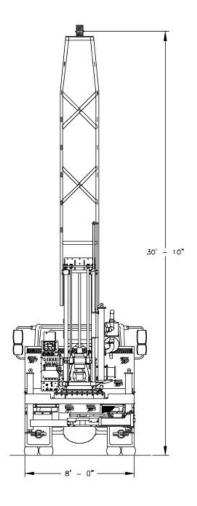

### CME 75 Truck Mounted Auger Drill

## Hydraulic feed system

- Retract force
  - 30,000 pounds [13,608 kg]
- Pulldown force
  - 20,000 pounds [9,072 kg]
- Retract rate (max)
  - 30 feet [9 m] per minute
- Rapid Retract rate (max)
  - 78 feet [24 m] per minute
- Feed Rate (max)
  - 48 feet [14 m] per minute
- Stroke
- 72 inch [183 cm]

### Leveling system

Hydraulic jacks, inverted design with chrome-plated piston rods enclosed at all times.

- Stroke
- 36 inch [91.4 cm]