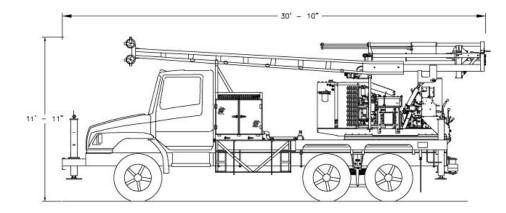

### CME 75 Truck Mounted Auger Drill

### Engine

• Cummins QSB 6.7L [409 cubic inch] 133 horsepower [99 kilowatt] 6 cylinder turbocharged and charge air cooled diesel engine. U.S. EPA Tier 3 emissions certified diesel engine.

### **Rotary drive**

- Clutch, heavy duty
  - 13 inch [33 cm]
- Transmission
  - 5 speed forward, 1 speed reverse
- Standard Rotary Box
  - 10,230 foot pounds [13,870 Nm] max
  - **740 rpm max**
- High Torque Rotary Box (optional)
  - 12,950 foot pounds [17,557 Nm] max
  - 580 rpm max
- High Speed Rotary Box (optional)
  - 8,180 foot pounds [11,090 Nm] max
  - 930 rpm max